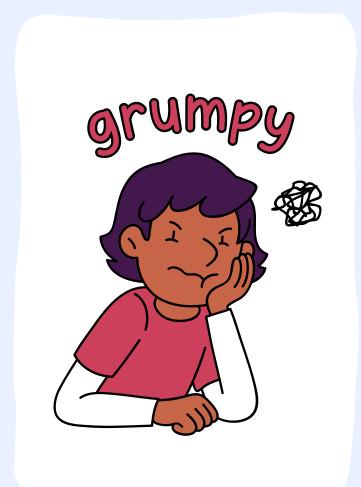

## FELINGS CHART



Shut Eye

























**Shut Eye** 

### Feelings and Emotions



Happy



Sad



**Excited** 



Angry



Calm



Sleepy



Shy



Proud







Silly



Worried



Disappointed



Scared



Hurt



Tired

**Shut Eye** 

#### HOW ARE YOU FEELING?



















### TODAY I FEEL

Use these emotion words to describe how you feel today.



**Shut Eye** 

# WHAT ZONE ARE YOU FEELING TODAY?



BLUE

Sad
Tired
Sick
Bored
Feeling slow



GREEN ZONE

Calm
Happy
I'm focused
Feeling okay
In control



YELLOW ZONE

Excited
Anxious
Nervous
Frustrated
Confused



RED

Angry
Scared
Panic
I want to yell
I'm not in control



# What Is Your inner weather like today?



### TODAY, I FEL...



















### FEELINGS

Feelings can be complicated. Sometimes it's hard to say how we are feeling. We can always start by identifying if we feel good, or bad.









When you feel bad, you might also say, I feel ...



ALL OUR FEELINGS ARE OKAY!