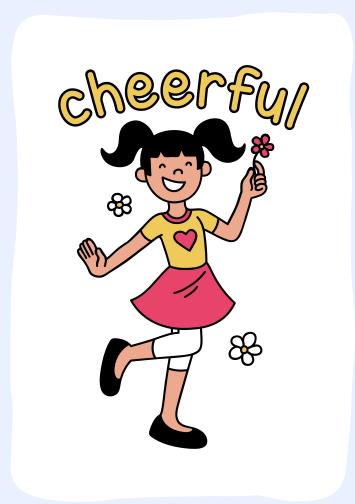

## FELINGS CHART



Shut Eye

























**Shut Eye** 

### Feelings and Emotions



Happy



Sad



**Excited** 



Angry



Calm



Sleepy



Shy



Proud







Silly



Worried



Disappointed



Scared



Hurt



Tired

**Shut Eye** 

#### HOW ARE YOU FEELING?



















### TODAY I FEEL

Use these emotion words to describe how you feel today.



**Shut Eye** 

# WHAT ZONE ARE YOU FEELING TODAY?



BLUE

Sad
Tired
Sick
Bored
Feeling slow



GREEN ZONE

Calm
Happy
I'm focused
Feeling okay
In control



YELLOW ZONE

Excited
Anxious
Nervous
Frustrated
Confused



RED

Angry
Scared
Panic
I want to yell
I'm not in control



# What Is Your inner weather like today?



### TODAY, I FEL...



















### FEELINGS

Feelings can be complicated. Sometimes it's hard to say how we are feeling. We can always start by identifying if we feel good, or bad.









When you feel bad, you might also say, I feel ...



ALL OUR FEELINGS ARE OKAY!