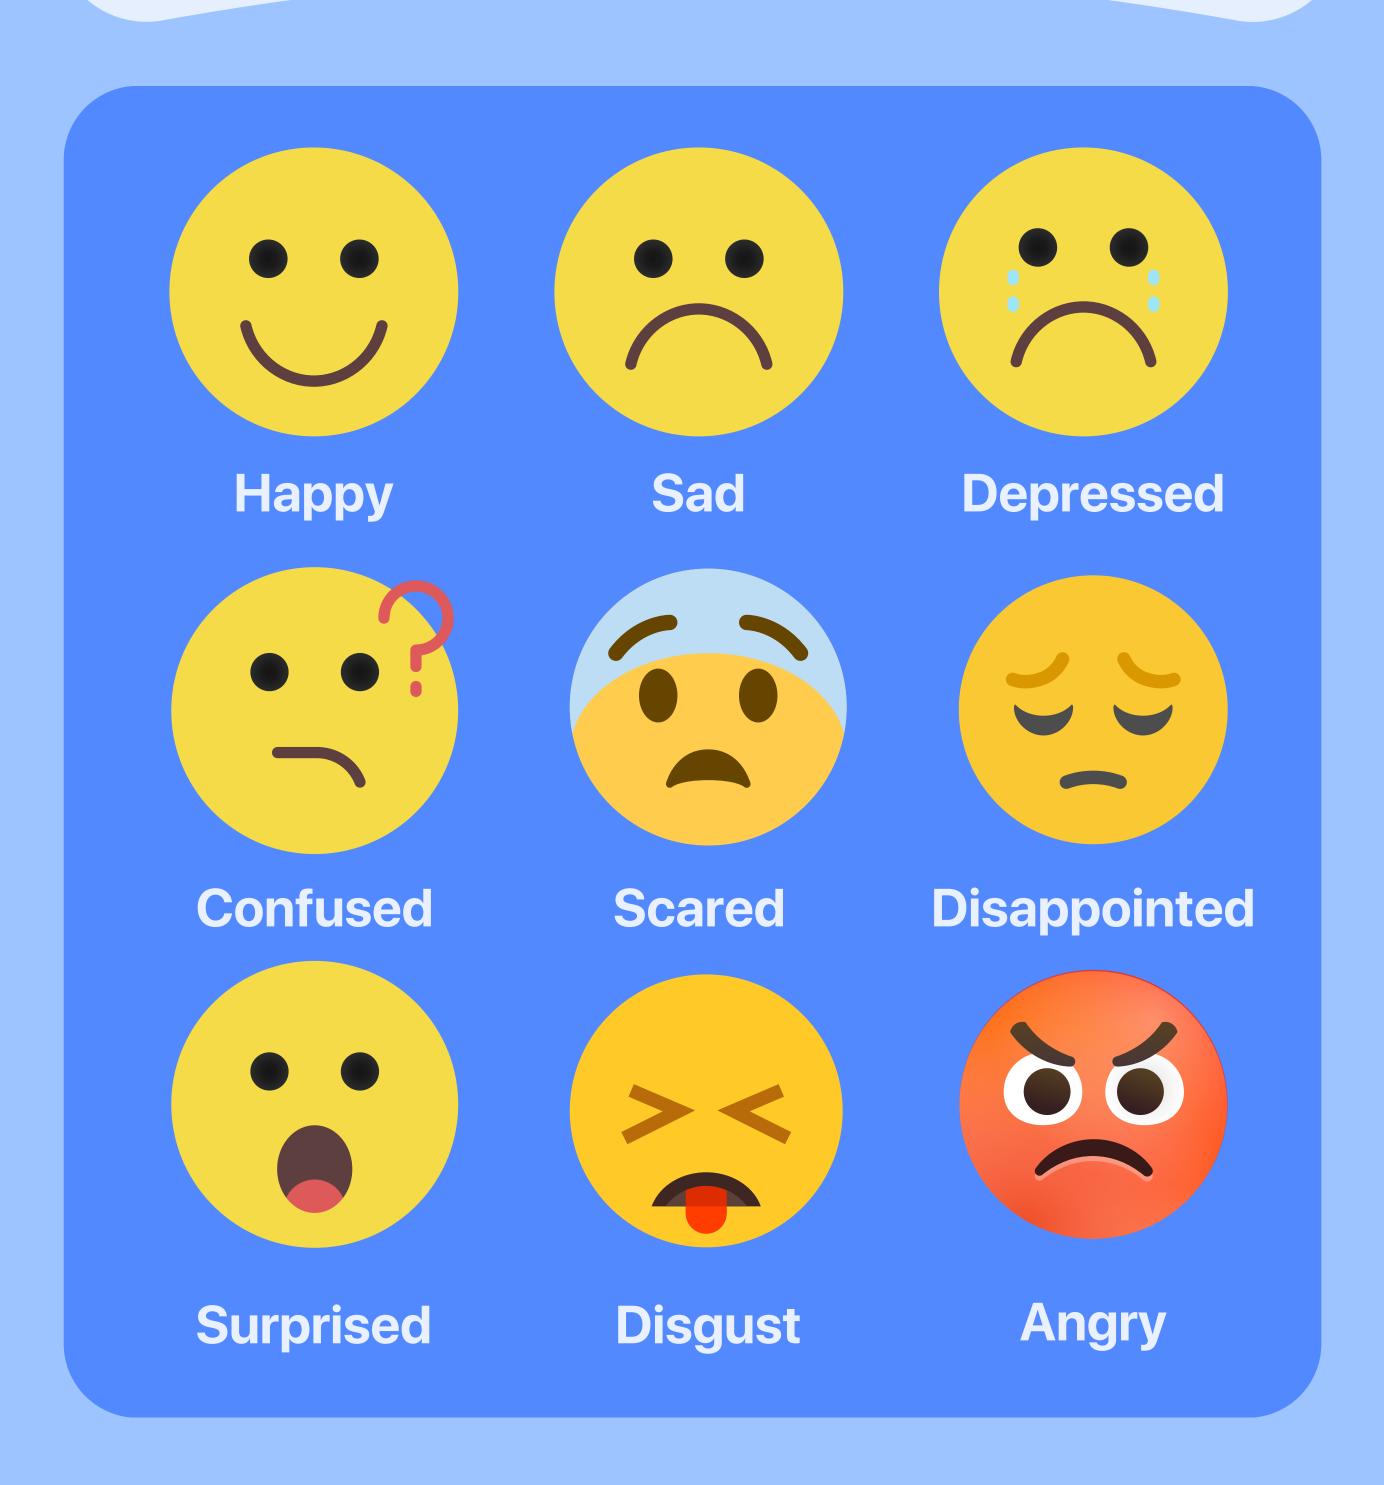

### Feelings and Emotions

Happy

Sad

**Excited** 

Angry

Calm

Sleepy

Shy

Proud

Silly

Worried

Disappointed

Scared

Hurt

Tired

**Shut Eye** 