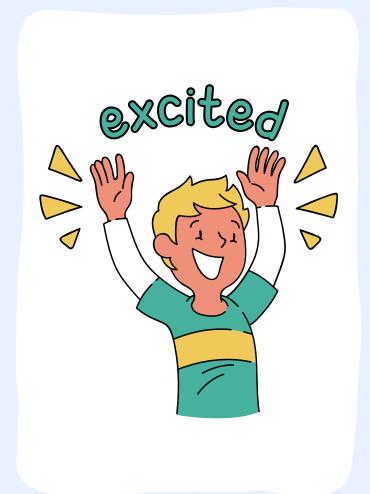

## FELINGS CHART



Shut Eye

























**Shut Eye** 

### Feelings and Emotions



Happy



Sad



**Excited** 



Angry



Calm



Sleepy



Shy



Proud







Silly



Worried



Disappointed



Scared



Hurt



Tired

**Shut Eye** 

#### HOW ARE YOU FEELING?



















### TODAY I FEEL

Use these emotion words to describe how you feel today.



**Shut Eye** 

# WHAT ZONE ARE YOU FEELING TODAY?



BLUE

Sad
Tired
Sick
Bored
Feeling slow



GREEN ZONE

Calm
Happy
I'm focused
Feeling okay
In control



YELLOW ZONE

Excited
Anxious
Nervous
Frustrated
Confused



RED

Angry
Scared
Panic
I want to yell
I'm not in control



# What Is Your inner weather like today?



### TODAY, I FEL...



















### FEELINGS

Feelings can be complicated. Sometimes it's hard to say how we are feeling. We can always start by identifying if we feel good, or bad.









When you feel bad, you might also say, I feel ...



ALL OUR FEELINGS ARE OKAY!