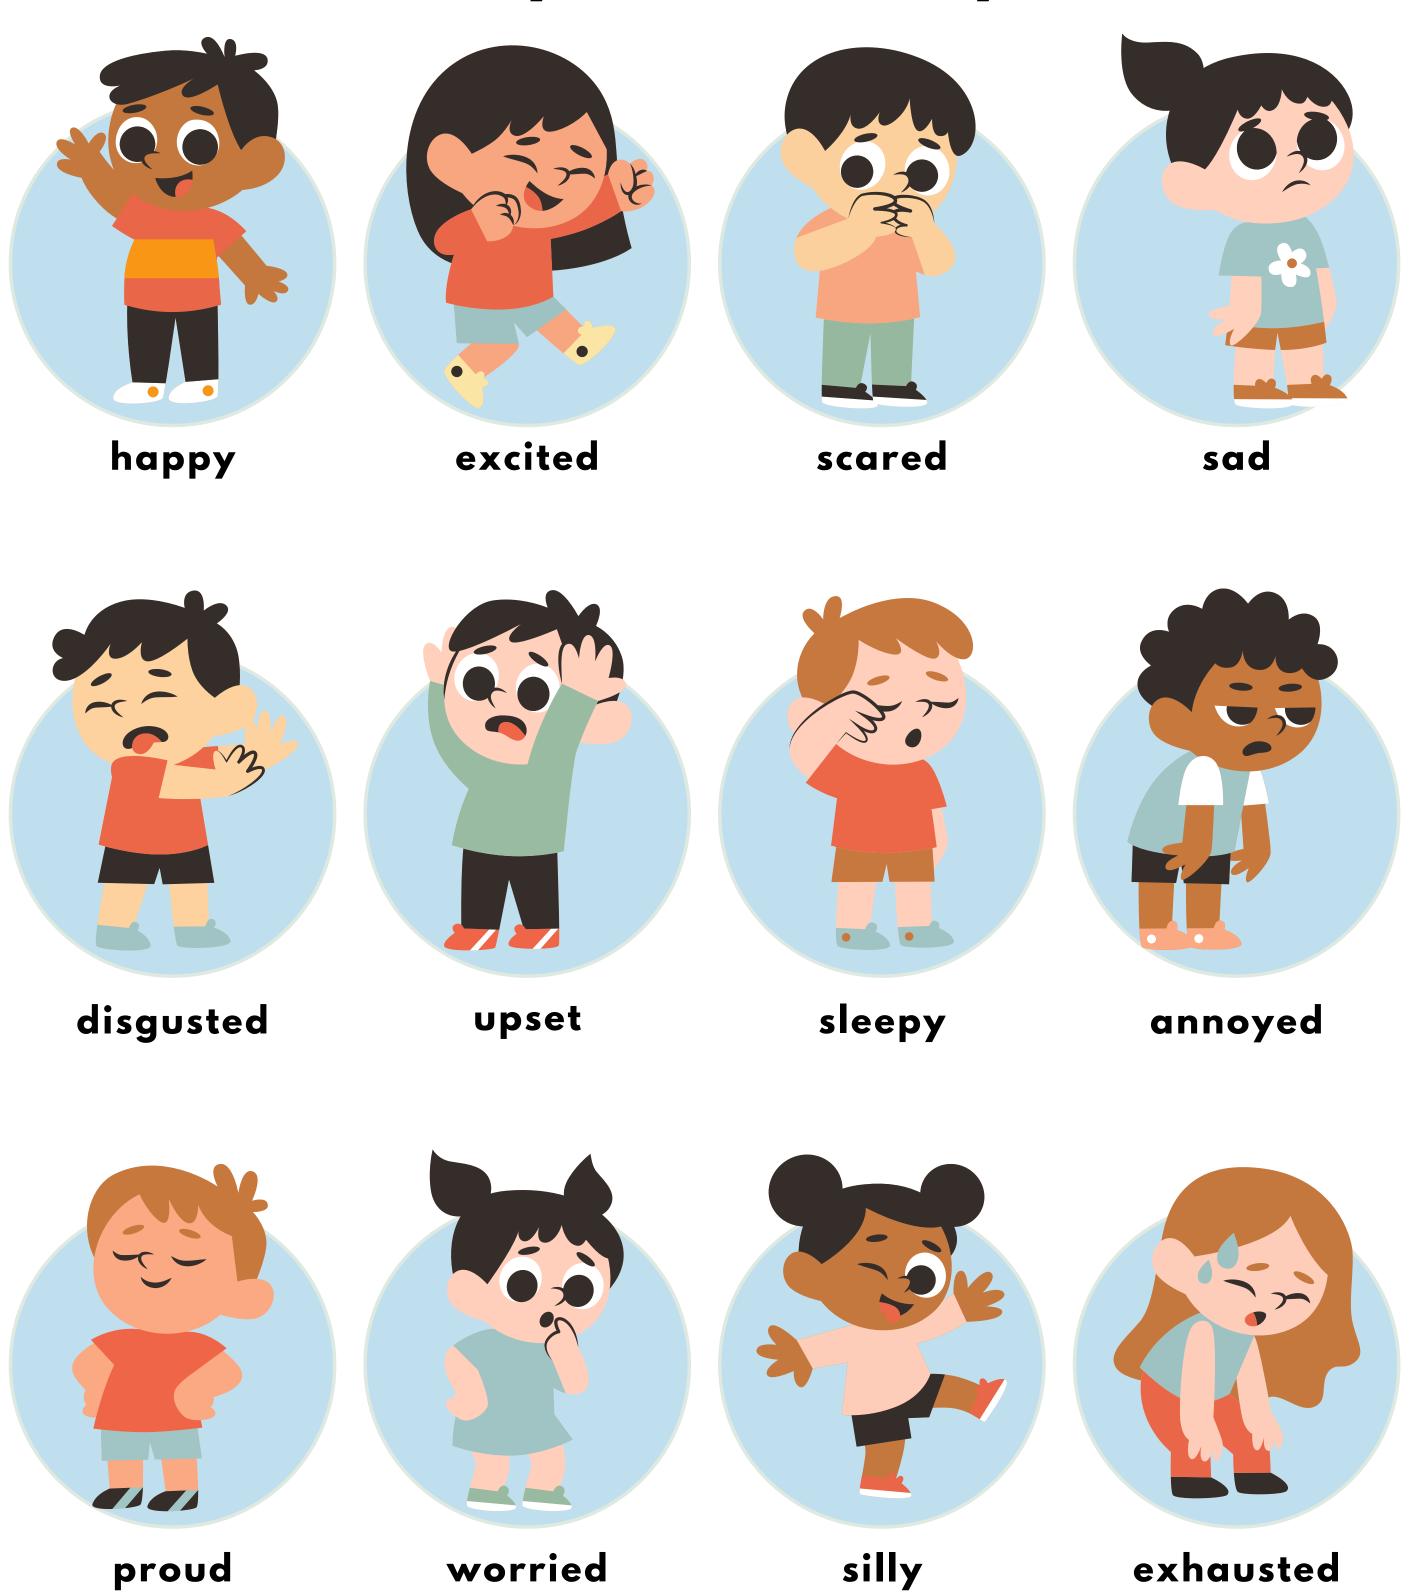

### Feelings and Emotions

Happy

Sad

**Excited** 

Angry

Calm

Sleepy

Shy

Proud

Silly

Worried

Disappointed

Scared

Hurt

Tired

**Shut Eye** 