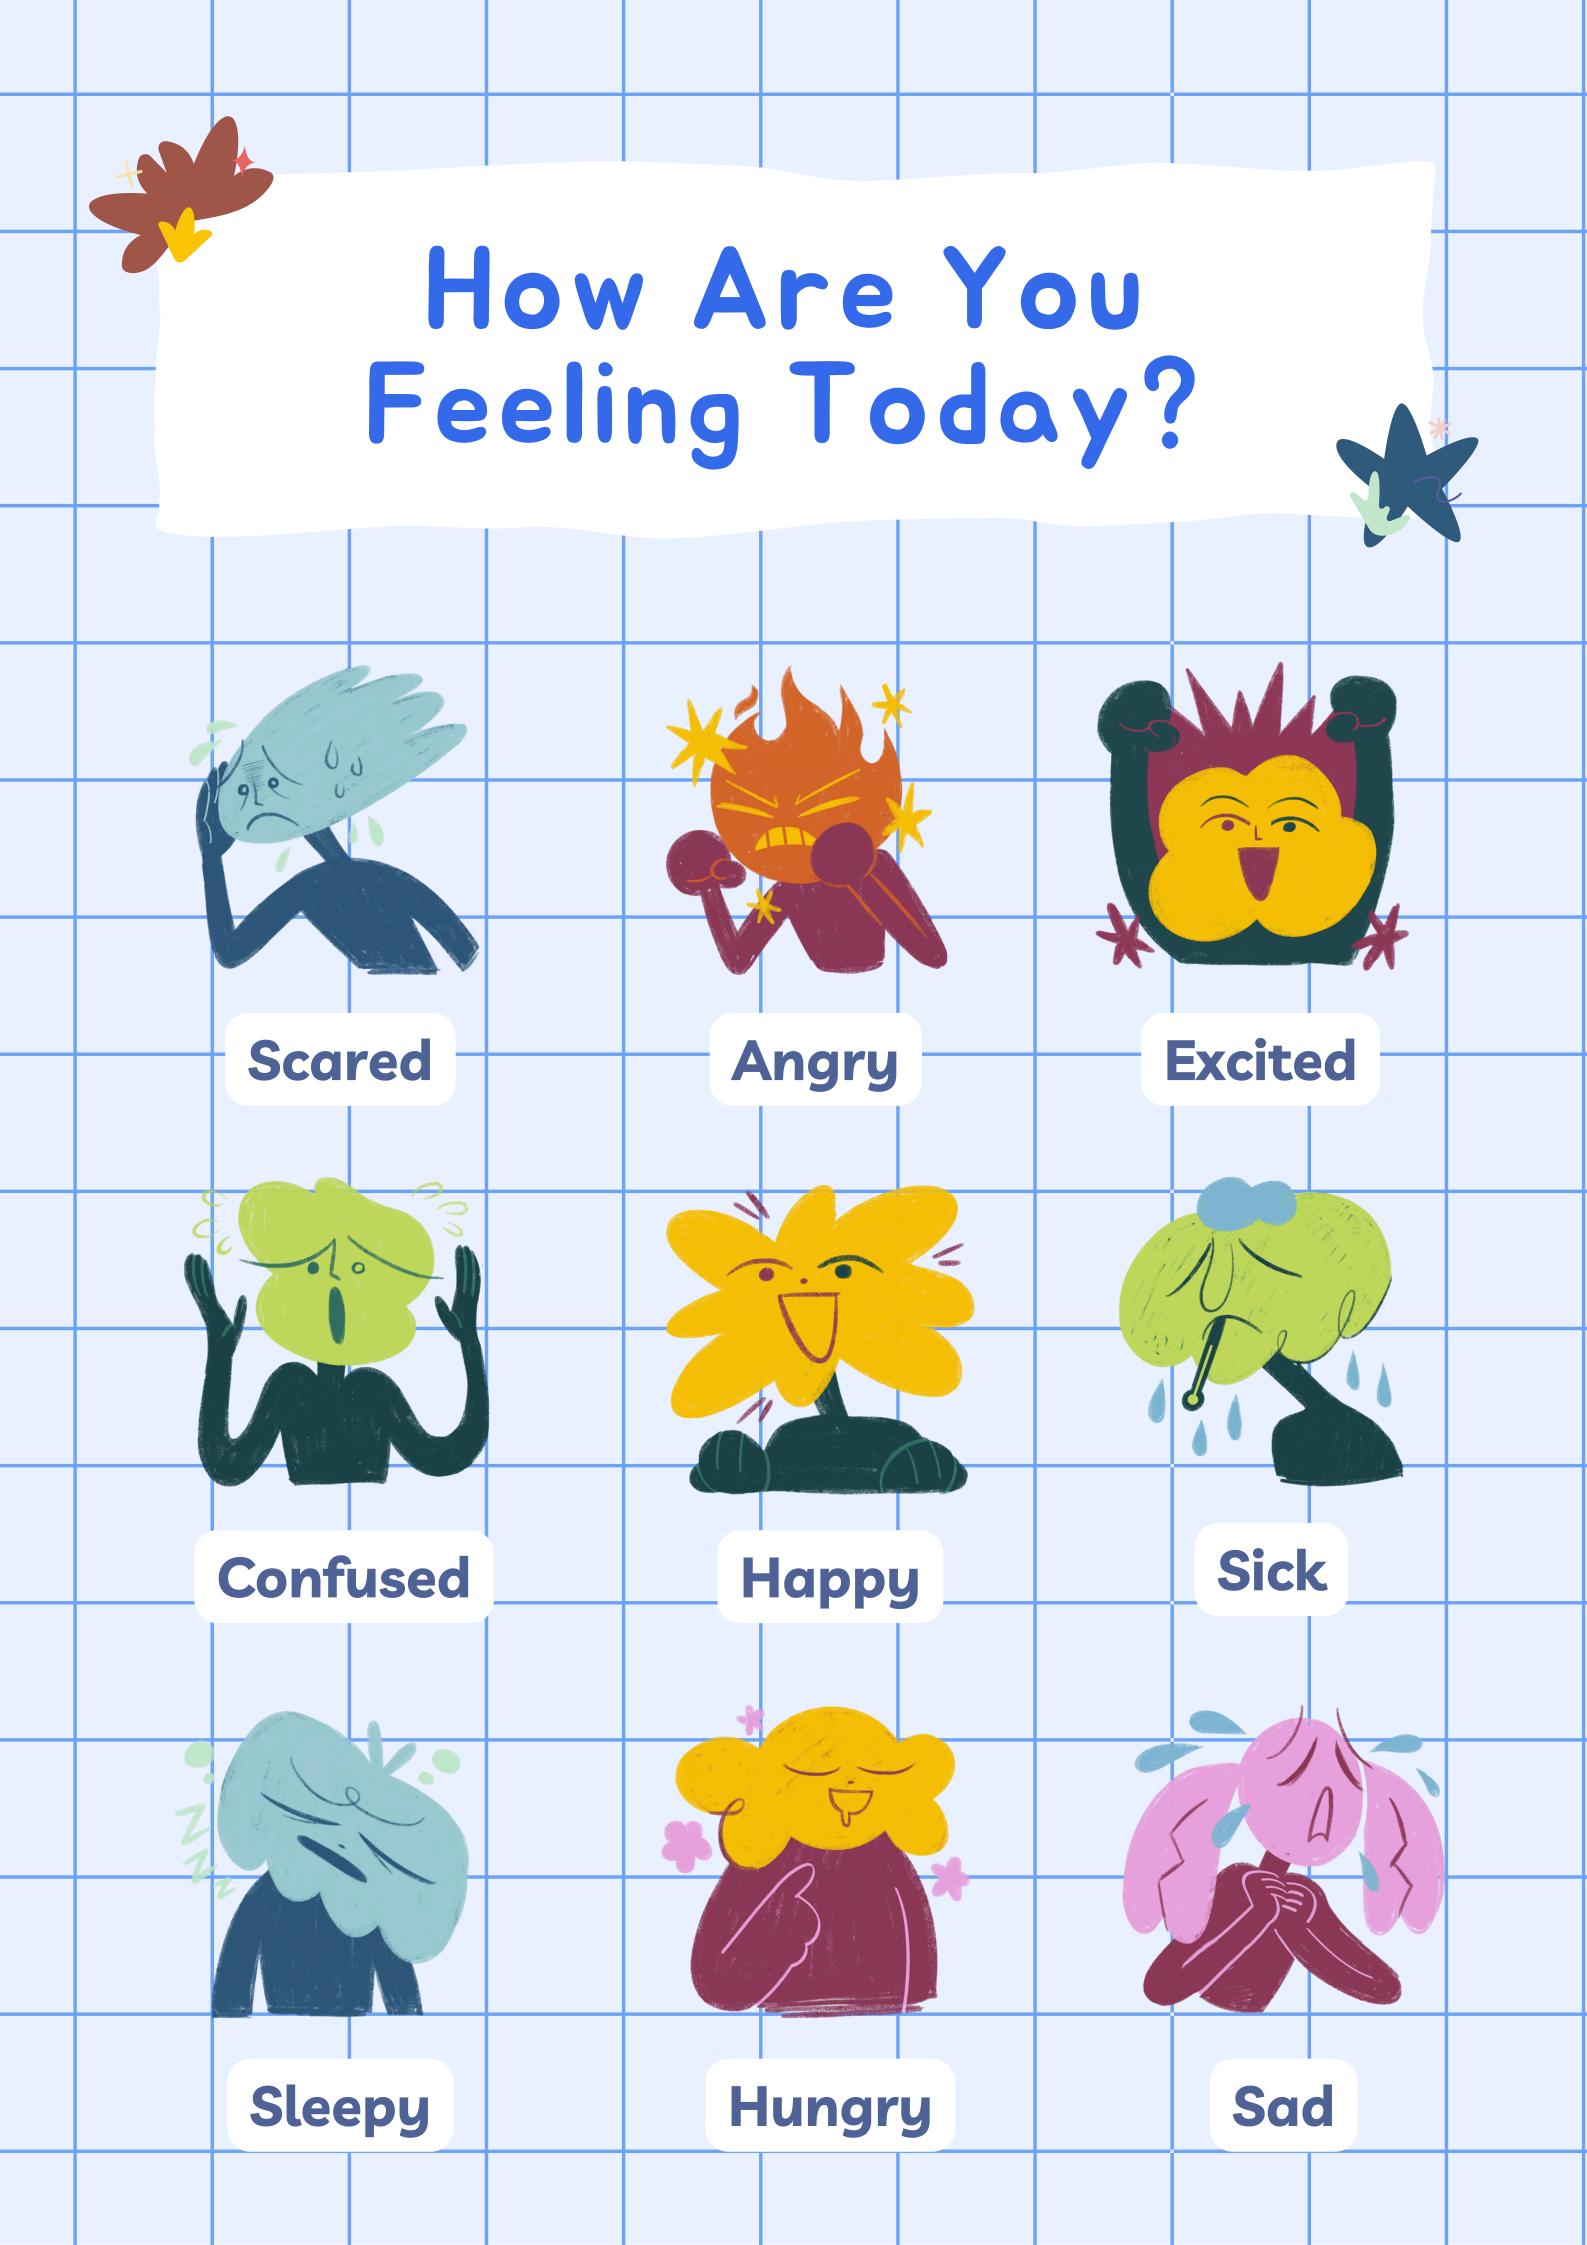

## FELINGS CHART



Shut Eye

























**Shut Eye** 

### Feelings and Emotions



Happy



Sad



**Excited** 



Angry



Calm



Sleepy



Shy



Proud







Silly



Worried



Disappointed



Scared



Hurt



Tired

**Shut Eye** 

#### HOW ARE YOU FEELING?



















### TODAY I FEEL

Use these emotion words to describe how you feel today.



**Shut Eye** 

# WHAT ZONE ARE YOU FEELING TODAY?



BLUE

Sad
Tired
Sick
Bored
Feeling slow



GREEN ZONE

Calm
Happy
I'm focused
Feeling okay
In control



YELLOW ZONE

Excited
Anxious
Nervous
Frustrated
Confused



RED

Angry
Scared
Panic
I want to yell
I'm not in control



# What Is Your inner weather like today?



### TODAY, I FEL...



















### FEELINGS

Feelings can be complicated. Sometimes it's hard to say how we are feeling. We can always start by identifying if we feel good, or bad.









When you feel bad, you might also say, I feel ...



ALL OUR FEELINGS ARE OKAY!