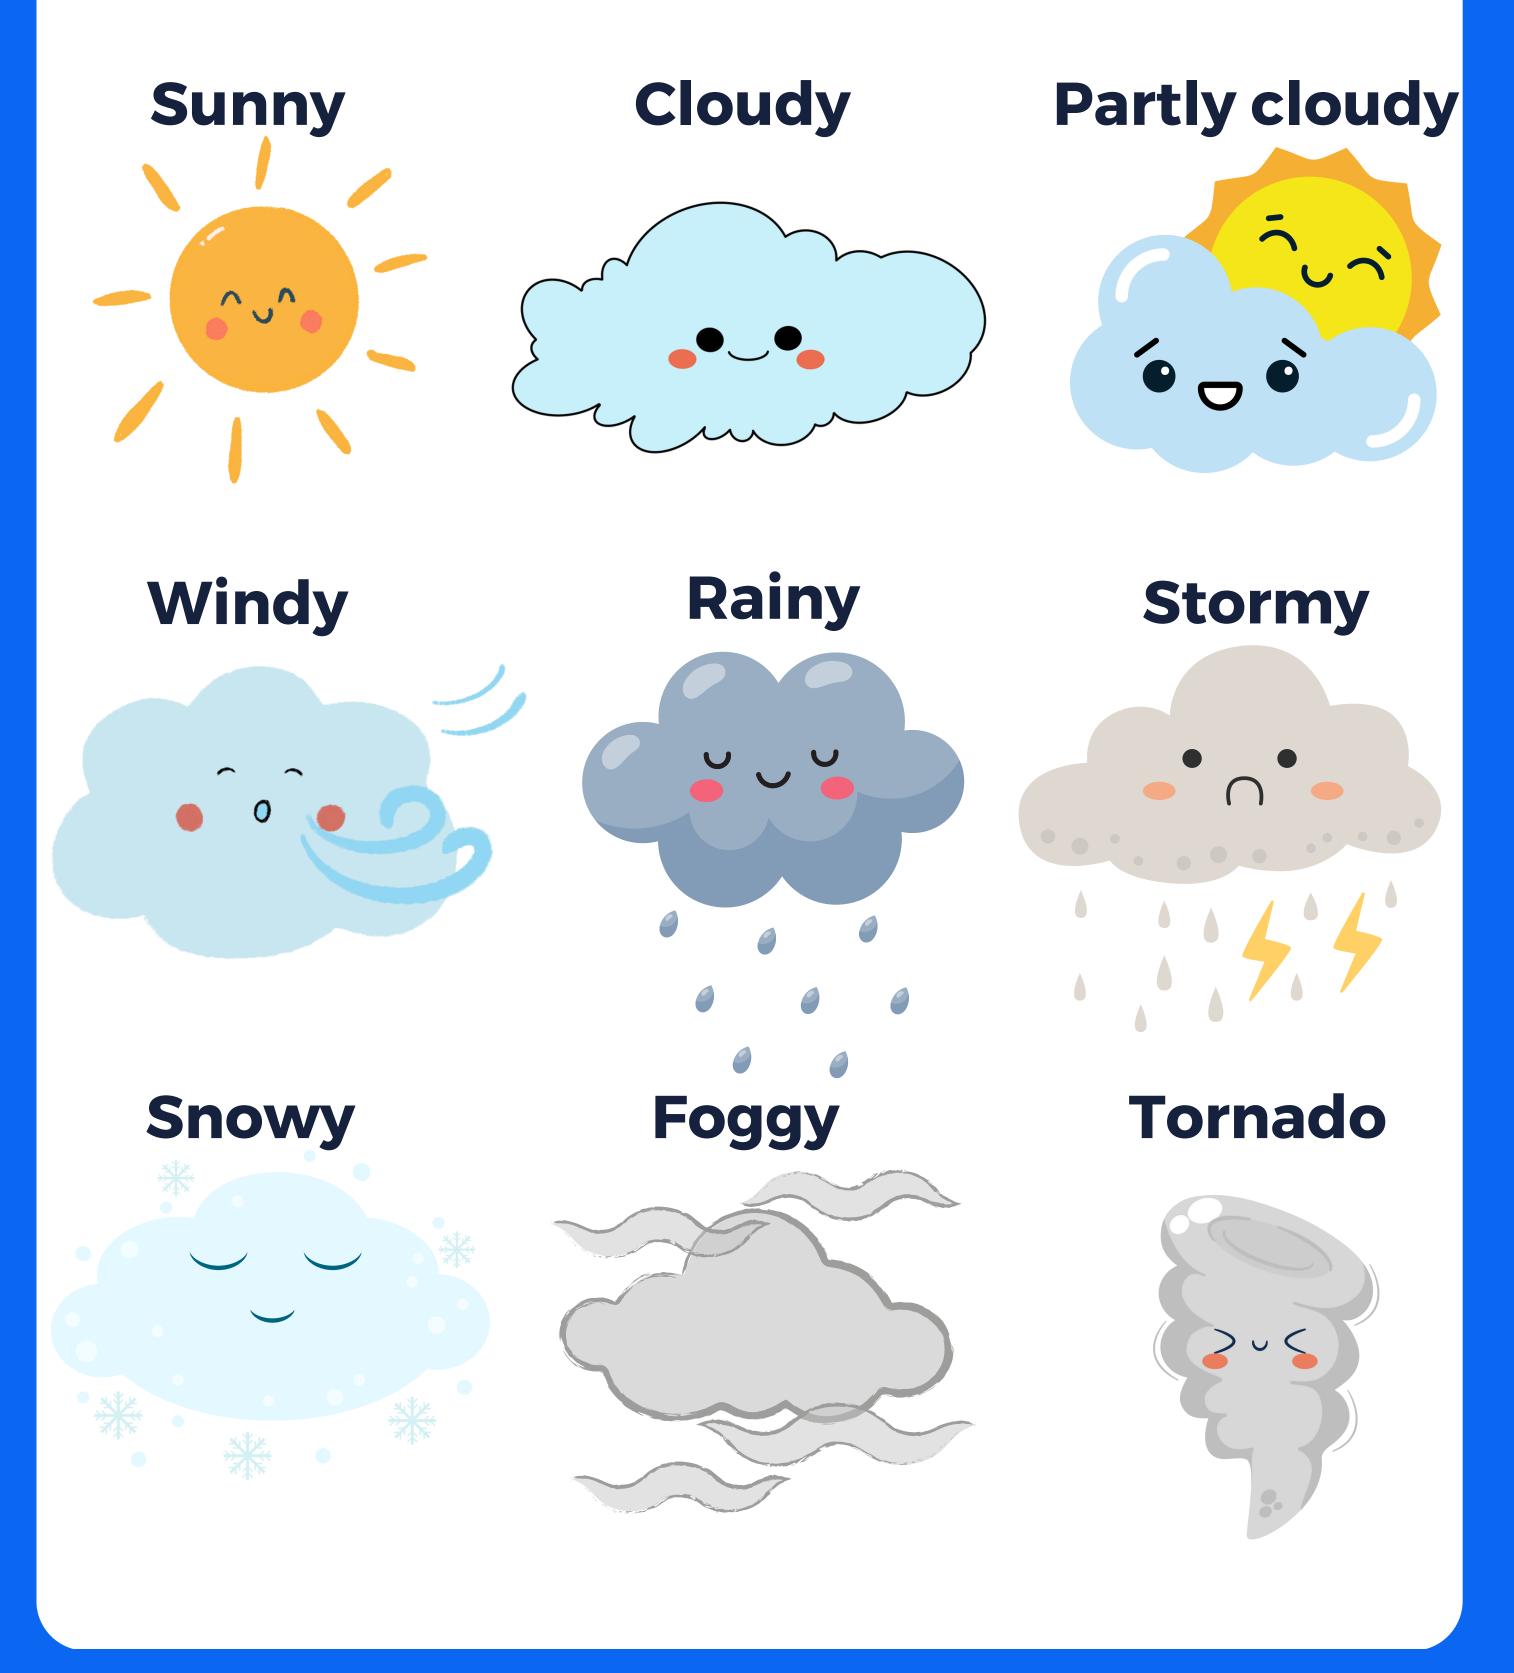

## FELINGS CHART



Shut Eye

























**Shut Eye** 

### Feelings and Emotions



Happy



Sad



**Excited** 



Angry



Calm



Sleepy



Shy



Proud







Silly



Worried



Disappointed



Scared



Hurt



Tired

**Shut Eye** 

#### HOW ARE YOU FEELING?



















### TODAY I FEEL

Use these emotion words to describe how you feel today.



**Shut Eye** 

# WHAT ZONE ARE YOU FEELING TODAY?



BLUE

Sad
Tired
Sick
Bored
Feeling slow



GREEN ZONE

Calm
Happy
I'm focused
Feeling okay
In control



YELLOW ZONE

Excited
Anxious
Nervous
Frustrated
Confused



RED

Angry
Scared
Panic
I want to yell
I'm not in control



# What Is Your inner weather like today?



### TODAY, I FEL...



















### FEELINGS

Feelings can be complicated. Sometimes it's hard to say how we are feeling. We can always start by identifying if we feel good, or bad.









When you feel bad, you might also say, I feel ...



ALL OUR FEELINGS ARE OKAY!